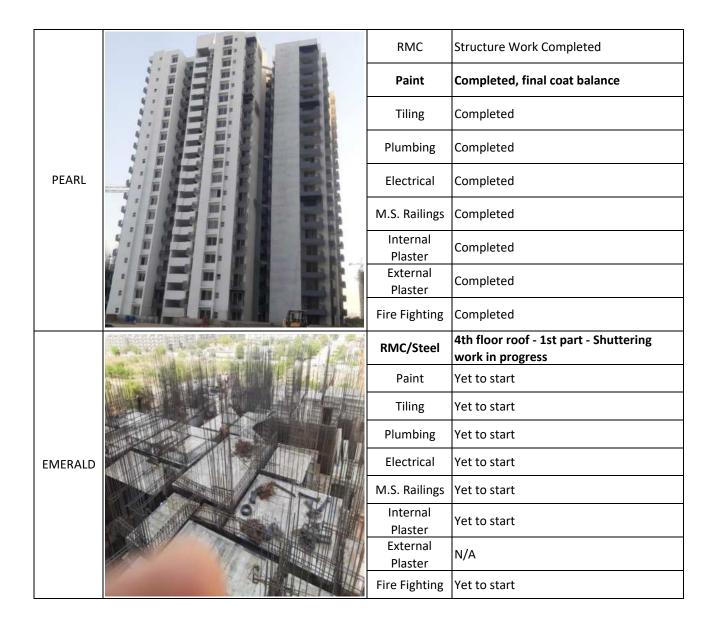

0%    |
|          |         | Tiling                    | Lift Wall Tile Cladding at 18th floor in<br>progress        |
|          |         | Plumbing                  | Completed<br>Conduit work completed, wiring work in         |
|          |         | Electrical                | progress                                                    |
|          |         | M.S. Railings<br>Internal | Completed                                                   |
|          |         | Plaster<br>External       | Completed                                                   |
|          |         | Plaster                   | Completed                                                   |
|          |         | Fire Fighting             | Completed                                                   |